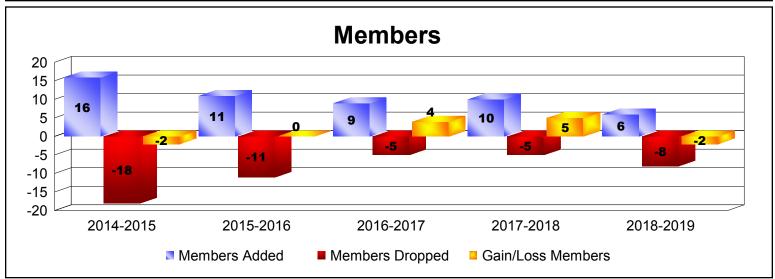

| Year      | New<br>Clubs | Dropped<br>Clubs | Gain/<br>Loss<br>Clubs | New<br>Members | Charter<br>Members | Reinstate<br>Members | Transfer<br>Members | Total<br>Member<br>Added | Total<br>Members<br>Dropped | Gain/<br>Loss<br>Members |
|-----------|--------------|------------------|------------------------|----------------|--------------------|----------------------|---------------------|--------------------------|-----------------------------|--------------------------|
| 2014-2015 | 0            | 0                | 0                      | 8              | 0                  | 2                    | 0                   | 10                       | -12                         | -2                       |
| 2014-2015 | 0            | 0                | 0                      | 4              | 0                  | 0                    | 2                   | 6                        | -6                          | 0                        |
| 2015-2016 | 0            | 0                | 0                      | 4              | 0                  | 0                    | 1                   | 5                        | -7                          | -2                       |
| 2015-2016 | 0            | 0                | 0                      | 5              | 0                  | 0                    | 1                   | 6                        | -4                          | 2                        |
| 2016-2017 | 0            | 0                | 0                      | 6              | 0                  | 1                    | 0                   | 7                        | -2                          | 5                        |
| 2016-2017 | 0            | 0                | 0                      | 2              | 0                  | 0                    | 0                   | 2                        | -3                          | -1                       |
| 2017-2018 | 0            | 0                | 0                      | 2              | 0                  | 1                    | 0                   | 3                        | -2                          | 1                        |
| 2017-2018 | 0            | 0                | 0                      | 3              | 1                  | 0                    | 3                   | 7                        | -3                          | 4                        |
| 2018-2019 | 0            | 0                | 0                      | 2              | 0                  | 1                    | 0                   | 3                        | -7                          | -4                       |
| 2018-2019 | 0            | 0                | 0                      | 3              | 0                  | 0                    | 0                   | 3                        | -1                          | 2                        |
| Average   | 0            | 0                | 0                      | 4              | 0                  | 1                    | 1                   | 5                        | -5                          | 1                        |