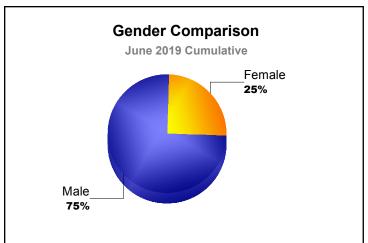

| -3                          | 4                        |
| 2018-2019 | 0            | 0                | 0                      | 2              | 0                  | 1                    | 0                   | 3                        | -7                          | -4                       |
| 2018-2019 | 0            | 0                | 0                      | 3              | 0                  | 0                    | 0                   | 3                        | -1                          | 2                        |
| Average   | 0            | 0                | 0                      | 4              | 0                  | 1                    | 1                   | 5                        | -5                          | 1                        |









MBR0065 Page 2 of 3 10/3/2019 3:09:30PM

District 46 NEVADA

As of June 2019 Cumulative

| Year      | New<br>Clubs | Dropped<br>Clubs | Gain/<br>Loss<br>Clubs | New<br>Members | Charter<br>Members | Reinstate<br>Members | Transfer<br>Members | Total<br>Member<br>Added | Total<br>Members<br>Dropped | Gain/<br>Loss<br>Members |
|-----------|--------------|------------------|------------------------|----------------|--------------------|----------------------|---------------------|--------------------------|-----------------------------|--------------------------|
| 2014-2015 | 1            | -4               | -3                     | 161            | 26                 | 8                    | 18                  | 213                      | -392                        | -179