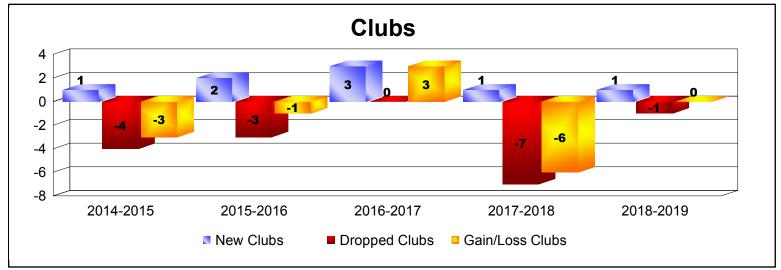

MBR0065 Page 2 of 3 10/3/2019 3:09:30PM

District 46 NEVADA

As of June 2019 Cumulative

| Year      | New<br>Clubs | Dropped<br>Clubs | Gain/<br>Loss<br>Clubs | New<br>Members | Charter<br>Members | Reinstate<br>Members | Transfer<br>Members | Total<br>Member<br>Added | Total<br>Members<br>Dropped | Gain/<br>Loss<br>Members |
|-----------|--------------|------------------|------------------------|----------------|--------------------|----------------------|---------------------|--------------------------|-----------------------------|--------------------------|
| 2014-2015 | 1            | -4               | -3                     | 161            | 26                 | 8                    | 18                  | 213                      | -392                        | -179                     |
| 2015-2016 | 2            | -3               | -1                     | 132            | 47                 | 24                   | 19                  | 222                      | -305                        | -83                      |
| 2016-2017 | 3            | 0                | 3                      | 185            | 99                 | 13                   | 7                   | 304                      | -214                        | 90                       |
| 2017-2018 | 1            | -7               | -6                     | 147            | 43                 | 5                    | 14                  | 209                      | -380                        | -171                     |
| 2018-2019 | 1            | -1               | 0                      | 158            | 23                 | 8                    | 13                  | 202                      | -211                        | -9                       |
| Average   | 2            | -3               | -1                     | 157            | 48                 | 12                   | 14                  | 230                      | -300                        | -70                      |