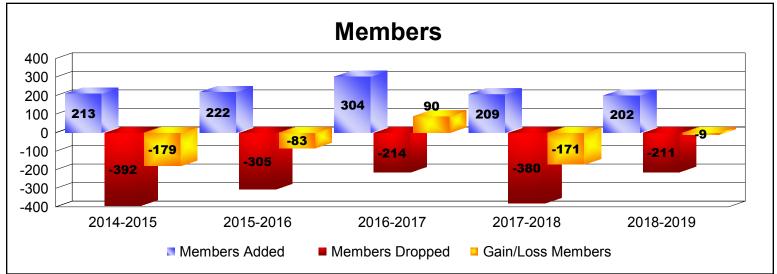

MBR0065 Page 2 of 3 10/3/2019 3:09:30PM

District 46 NEVADA

As of June 2019 Cumulative

| Year      | New<br>Clubs | Dropped<br>Clubs | Gain/<br>Loss<br>Clubs | New<br>Members | Charter<br>Members | Reinstate<br>Members | Transfer<br>Members | Total<br>Member<br>Added | Total<br>Members<br>Dropped | Gain/<br>Loss<br>Members |
|-----------|--------------|------------------|------------------------|----------------|--------------------|----------------------|---------------------|--------------------------|-----------------------------|--------------------------|
| 2014-2015 | 1            | -4               | -3                     | 161            | 26                 | 8                    | 18                  | 213                      | -392                        | -179                     |
| 2015-2016 | 2            | -3               | -1                     | 132            | 47                 | 24                   | 19                  | 222                      | -305                        | -83                      |
| 2016-2017 | 3            | 0                | 3                      | 185            | 99                 | 13                   | 7                   | 304                      | -214                        | 90                       |
| 2017-2018 | 1            | -7               | -6                     | 147            | 43                 | 5                    | 14                  | 209                      | -380                        | -171                     |
| 2018-2019 | 1            | -1               | 0                      | 158            | 23                 | 8                    | 13                  | 202                      | -211                        | -9                       |
| Average   | 2            | -3               | -1                     | 157            | 48                 | 12                   | 14                  | 230                      | -300                        | -70                      |