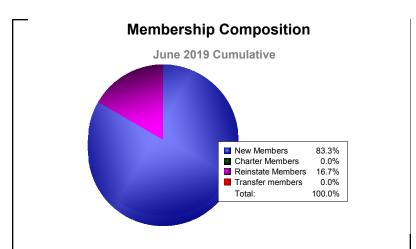

| -3                          | 4                        |
| 2018-2019 | 0            | 0                | 0                      | 2              | 0                  | 1                    | 0                   | 3                        | -7                          | -4                       |
| 2018-2019 | 0            | 0                | 0                      | 3              | 0                  | 0                    | 0                   | 3                        | -1                          | 2                        |
| Average   | 0            | 0                | 0                      | 4              | 0                  | 1                    | 1                   | 5                        | -5                          | 1                        |









MBR0065 Page 2 of 3 10/3/2019 3:09:30PM

District 46 NEVADA

As of June 2019 Cumulative

| Year      | New<br>Clubs | Dropped<br>Clubs | Gain/<br>Loss<br>Clubs | New<br>Members | Charter<br>Members | Reinstate<br>Members | Transfer<br>Members | Total<br>Member<br>Added | Total<br>Members<br>Dropped | Gain/<br>Loss<br>Members |
|-----------|--------------|------------------|------------------------|----------------|--------------------|----------------------|---------------------|--------------------------|-----------------------------|--------------------------|
| 2014-2015 | 1            | -4               | -3                     | 161            | 26                 | 8                    | 18                  | 213                      | -392                        | -179